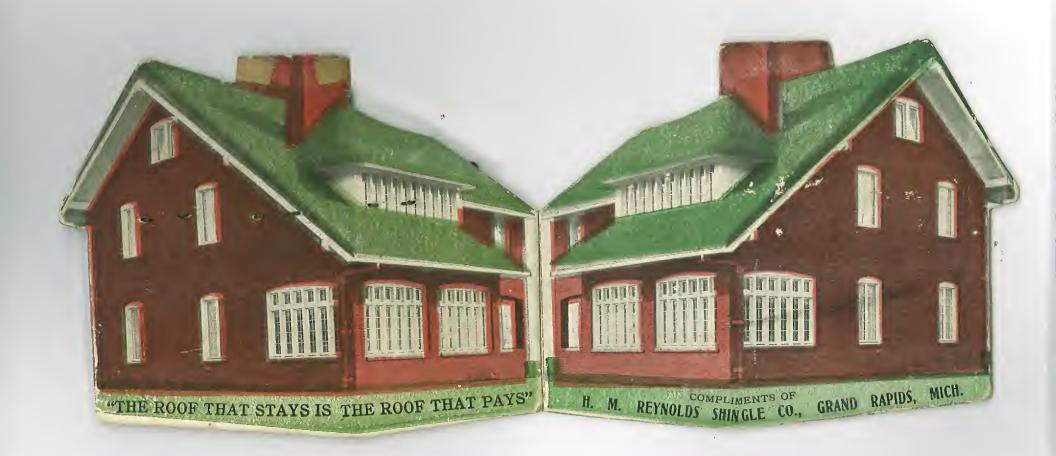

## REYNOLDS SHINGLES

Suitable for use in any climate. Snow, sleet, rain, time—prove the quality of Reynolds Shingles

Beautiful roofing effects. Red, green, blue black—exquisite shades that blend with any color scheme and fit any type of architecture.

Reynolds Shingles are flexible won't shink, crack, curl or buckle. They lay perfectly flat.

Sold by Leading Lumber Dealers

H. M. REYNOLDS SHINGLE CO. GRAND RAPIDS, MICH.

ESTABLISHED 1868